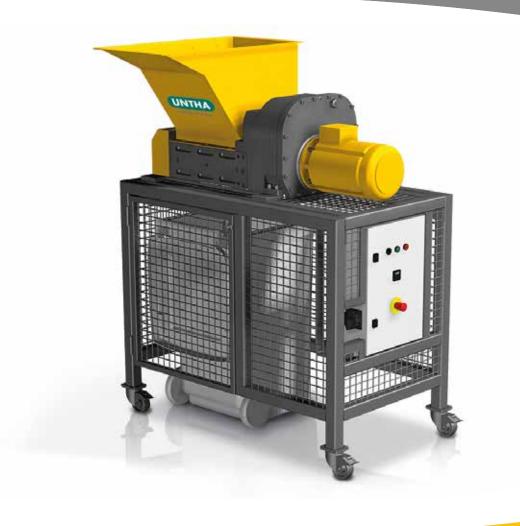

# COMPACT AND MOBILE CRUSHING SYSTEM FOR RELIABLE VOLUME REDUCTION!

The UNTHA volume reduction system decreases your waste volume by up to 90%. As a result, you will be able to save on high costs for storage, transport and disposal.