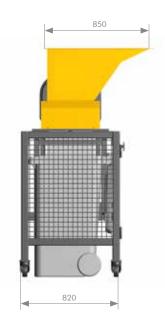

# **Ses** 2-shaft-shredding system

| TECHNICAL DATA        |       |     |
|-----------------------|-------|-----|
| Driving power         | kW    | 7,5 |
| Cutting system width  | mm    | 430 |
| Cutting system depth  | mm    | 380 |
| No. of cutting shafts | units | 2   |
| No. of cutters        | units | 23  |
| Capacity Dustbin      | litre | 240 |
| Weight                | kg    | 750 |
|                       |       |     |