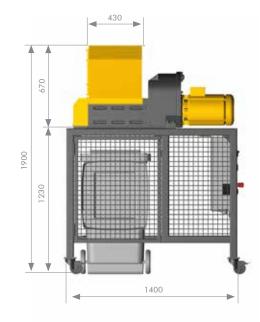

# **Ses** 2-shaft-shredding system

| TECHNICAL DATA        |       |     |
|-----------------------|-------|-----|
| Driving power         | kW    | 7,5 |
| Cutting system width  | mm    | 430 |
| Cutting system depth  | mm    | 380 |
| No. of cutting shafts | units | 2   |
| No. of cutters        | units | 23  |
| Capacity Dustbin      | litre | 240 |
| Weight                | kg    | 750 |
|                       |       |     |