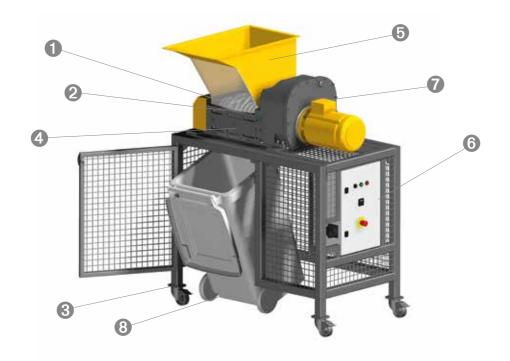

## **QUALITY FEATURES**

- ightarrow slow running, low noise 2-shaft cutting system 1
- robust, low wearing cutting discs ② from case-hardened high-grade steel
- > mobile substructure ③
- ightarrow robust, form-fitting screw-tightened machine body 4
- > stable steel hopper (5) including inspection window
- control (6) directly at the system (reverse automatic, extraneous material shutdown)
- ➤ robust spur gear system incl. a low energy 7.5 kW drive motor ⑦
- > easily replacable collection bins ⑧
- > low maintenance since no hydraulics necessary
- > "Plug and shred" easy instalation