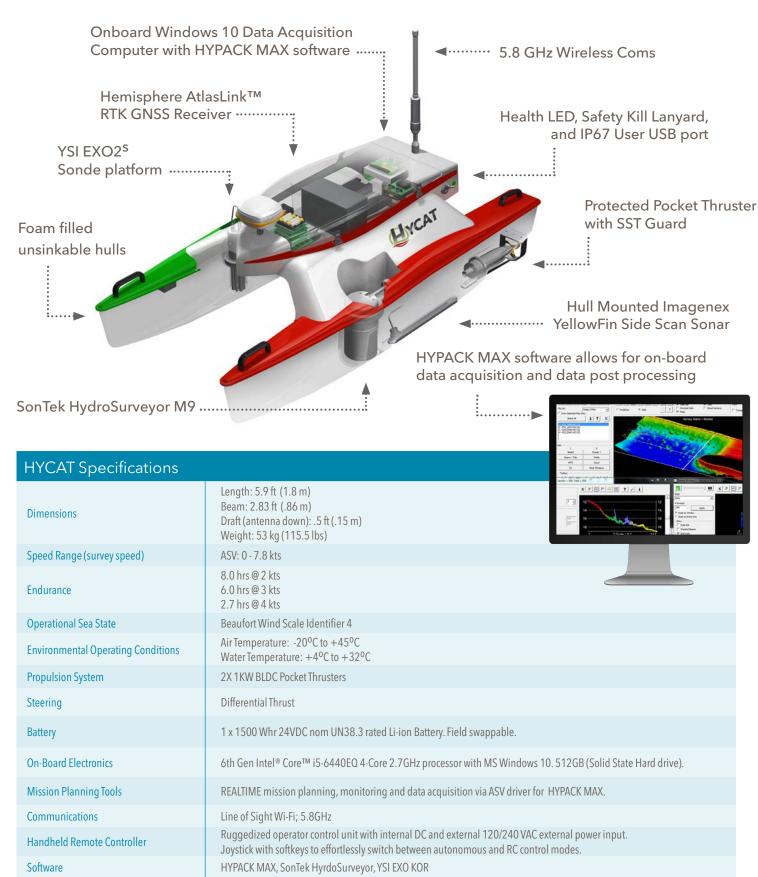

## Multiple Systems, One Complete Solution.

The **HYCAT** Autonomous Surface Vehicle (ASV) is the newest element in the Xylem brand Autonomous and Remote Vehicle Monitoring Solutions. Developed in partnership by YSI and SeaRobotics, this unique ASV combines products from multiple brands to provide a

total solution for your site. Sensors have plug-and-play capabilities, allowing the HYCAT to be customized to your specific site needs. The HYCAT can also be easily deployed with two people in remote locations, not requiring ramp/dock launch access.

## But that's just the beginning of the HYCAT capabilities:



## Components Include:

















info@ysi.com