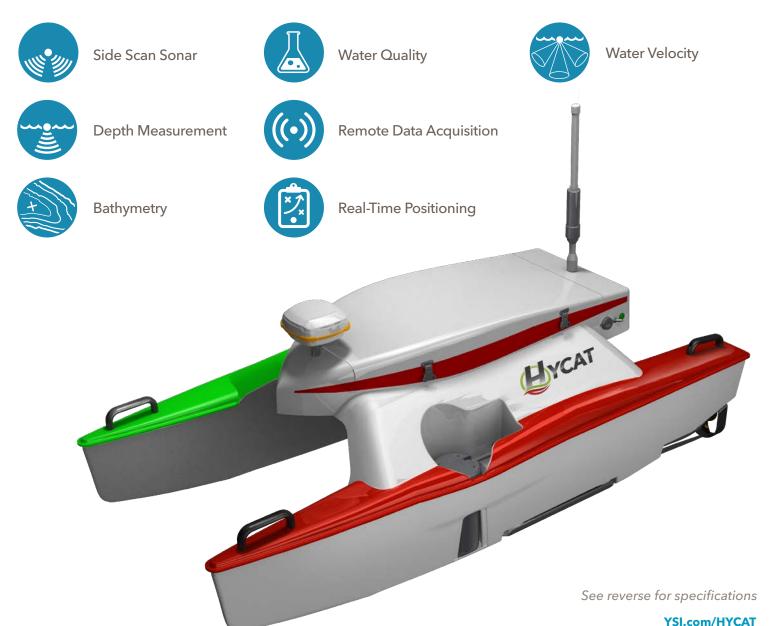

## Multiple Systems, One Complete Solution.

The **HYCAT** Autonomous Surface Vehicle (ASV) is the newest element in the Xylem brand Autonomous and Remote Vehicle Monitoring Solutions. Developed in partnership by YSI and SeaRobotics, this unique ASV combines products from multiple brands to provide a

total solution for your site. Sensors have plug-and-play capabilities, allowing the HYCAT to be customized to your specific site needs. The HYCAT can also be easily deployed with two people in remote locations, not requiring ramp/dock launch access.

## But that's just the beginning of the HYCAT capabilities:



## Components Include:

















info@ysi.com