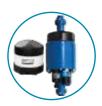

The MOTUS (movement in Latin) Wave Buoy is a perfect solution for collecting environmental data in coastal areas. The platform used for collecting data is the robust MOTUS buoy which has proven to be an excellent platform for providing high accuracy and reliable meteorological and oceanographic data.

Data is controlled and synchronized by the data management systems that Xylem Analytics offers which also controls and powers the real time communication. This provides a low power efficient system offering long-term deployment capabilities. The MOTUS Wave Buoy combines the ultra-low power and field proven solutions we have from developing oceanographic and water quality sensors, as well as 60 years of experience operating in AtoN to provide you with an optimal platform based on the DB1750 buoy, a rugged lightweight polyethylene buoy deployed in more than 40 countries all over the world. By selecting Xylem as your partner in your projects, you are on track for the lowest overall cost of ownership and a versatile platform that can be tailored to your needs. The MOTUS Wave Buoy is developed for both scientific and commercial use.